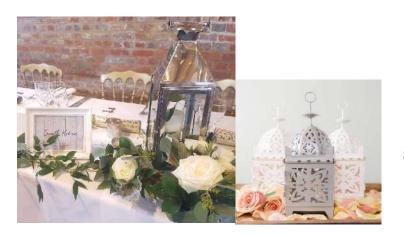

# Backdrops

Backdrops are a great option for hiding unattractive walls or for using as selfie stations, creating beautiful tablescapes for your cake/sweet table, creating a visual centerpoint for your ceremony.

Details

Wooden frame which can be used at the end of an aisle, behind a sweetheart table or to decorate a doorway.

Price

£325 with artificial flower garland and drapes

£150 alone

Details

Adjustable (square or rectangular)