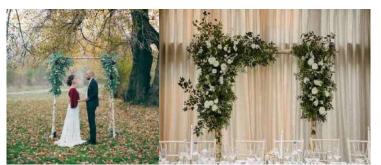

# Archways

# Silver Birch

### Details

Arch set in grey urns. Can be dressed with flowers or draping

Size

2m wide x 2.5m tall

Price ~ £195 or from £395 with flowers