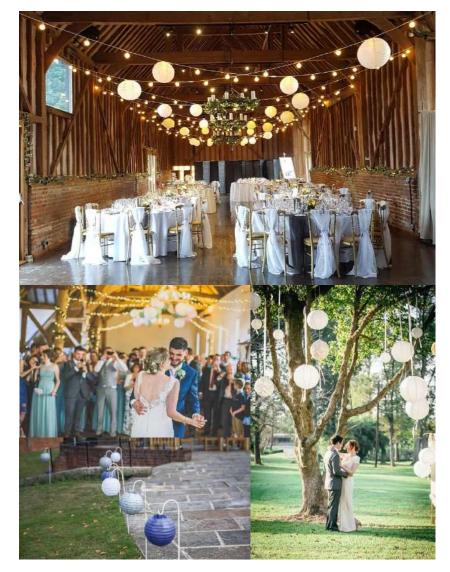

# Paper Hanging Lanterns

### Details

Available in various colours, they can be used indoors or outdoors and can be hung from Sheppard hooks, trees, light canopies, or beams. They are also available in lace. Best combined with a lighting canopy. Set up charge is dependent on the area.

Size

Various sizes between 15cm and 70cm

Price

From £3 to £10

Quantity available

Over 200 paper lanterns available in over 15+ colours