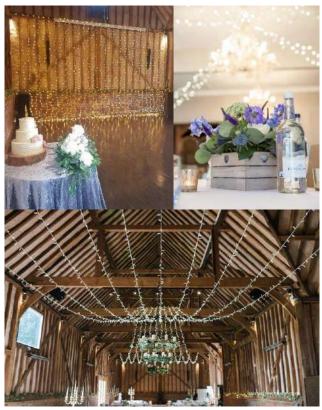

# Lighting Fairy Lights

### Details

Fairy lights are an amazingly versatile way of creating a romantic feel to your venue. Fairy light canopies, waterfall lights, garden lighting etc.

Contact us to discuss what will work best at your venue.

### Prices

Celling canopies from £375 Waterfall lights from £325 Outside lighting from £150