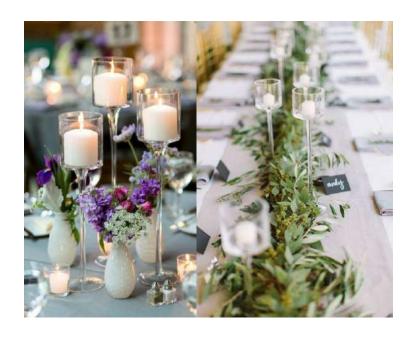

# Candle Holders

All candle holder hire costs include candles.

# Glass Pedestal Candle Holders

Details

Elegant and modern style.

They work well on a long top table.

Size

2 sizes available

Price

From £4.50 each

# Glass Taper Candle Holders