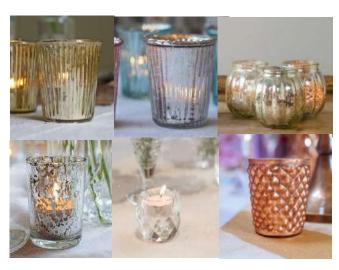

# Tea Light Holders

### Details

Various tea light candle holders are available in silver, gold, rose gold and glass finishes in a variety of shapes and sizes.

Size

Various sizes available
Price £1.10 ~ £1.45 each
Quantity available
Approximately 60 of each