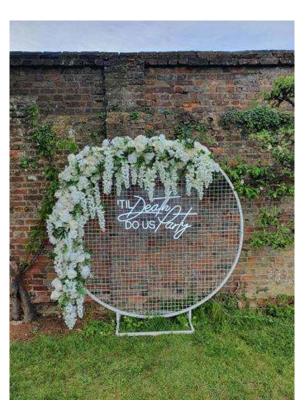

# Round Mesh Backdrop

Details

Freestanding white metal backdrop.

Size

2m wide x 2m high

Price

£125

With Faux Flowers £225

With Faux Flowers & Neon Sign £335

# Neon Signs

Happily Ever After

Til Death Do Us Party

Crazy On Love