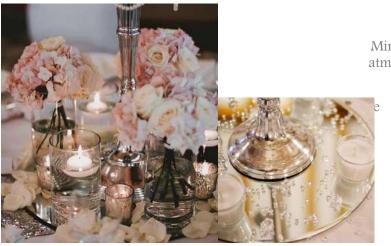

oliage and even lights. They can also be used for your cards.

Size

40cm

Price

From £49 including flowers/plants

As Wedding post box/ card holder with card sign £26

Quantity available 10







Size

Various sizes

Price

£1.75 each

Quantity available

50







# Vintage Cut Glass Votives



### Details

Assorted cut glass vases available in various shapes, sizes and patterns.

Size

Various sizes ranging from 5cm to 15cm

Price

From £8 including flowers

Quantity available

50

# Concrete Vessels



### Details

Handmade concrete cubes for centrepieces that are ideal for adding an industrial element.

Size

10cm H x 13cm W

Price

From £30 including flowers

Quantity available 10

# Mirror Cubes





Size

12cm & 14cm

Price

From £70 including flowers

Quantity available 12







### Details

Mirror plates can be used under centrepieces. Creating atmosphere especially in the evening as they will reflect tealights as well as the venue lighting.

30cm to 40 cm

Price £4

Quantity available

Round 17, Square 4

# Lanterns



### Details

Various sizes and colours available.

Lanterns make for great centrepieces.

See the Lanterns section for more images and pricing.

# Gold Hoops



### Details

Gold metal table centrepiece hoops are a stunning contemporary option. They can be dressed with flowers and hanging tea lights in glass baubles.

Size

50 cm 80cm one available for cake display Price From £40 with flowers

Quantity available 12



## Linons



# Napkins

Details

Napkins are available in many colours.

Silver, taupe, red, burgundy, cornflower blue, sage gree