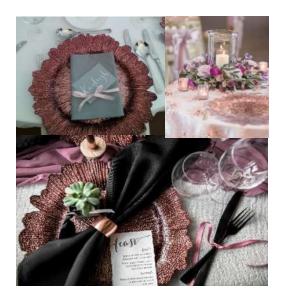

# Speciality Table Linens

### Details

They are available in an array colours and fabrics.

Velvet: emerald green, navy, ivory, silver/grey, burgundy and champagne gold.

Sequins: rose gold, gold, silver, champagne, ivory, purple.

Petal: ivory, blush

Rosette: ivory

Grey Linen & Hessian also available.

Size

To fit 5ft or 6ft round or long trestle tables

Price From £20

Quantity available: Please enquire

# Table Settings