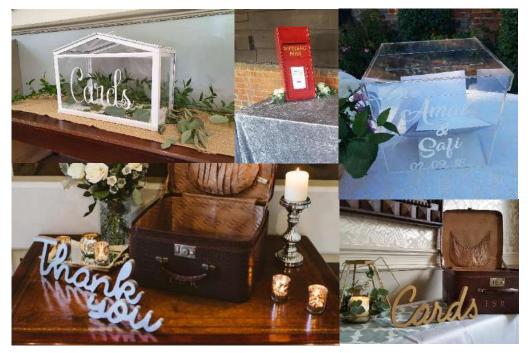

# Gift Table

### Details

Suitcases, traditional post boxes (white or red), signage and linens are available for your gift table

Price

Post Box from £30 Suitcase from £20

Personalised Perspex box from £45

Signs for £10 each

# Table Plans

### Details

Available in many different styles to suit the style of your wedding. The Luxe Design Company can offer table plans including copper frames, crates, ladders, floral mirror, window pane, wooden pallets and more.