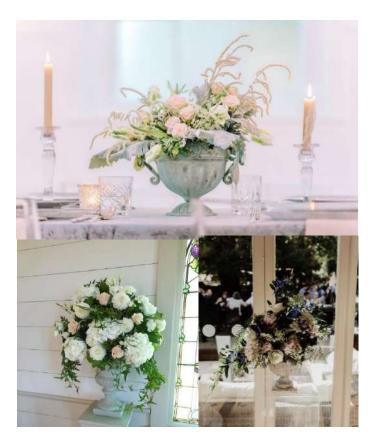

# Urns

### Details

### Metal footed urns

Depending on the flowers you choose could create an elegant or a rustic look on your tables.

Size (EX S) 10cm (S) 15cm (M) 25cm (L) 50cm

Price

EX S from £35 (including flowers)

S from £55 (including flowers)