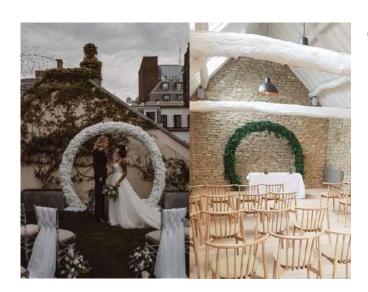

# Archways

# Silver Birch

### Details

Arch set in grey urns. Can be dressed with flowers or draping

Size

2m wide x 2.5m tall

Price ~ £195 or from £395 with flowers

# Moon Gates

Ceremony moon gates with a choice of ivory faux hydrangeas and roses or a mix of faux foliage

Size ~ 2m wide x 2.5m tall

Price ~ From £235