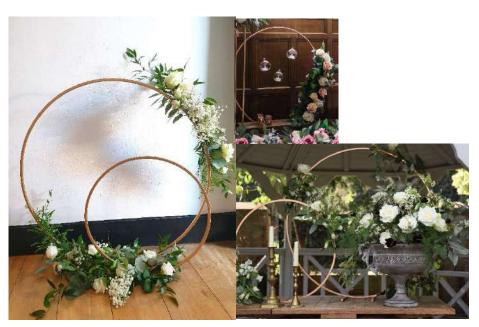

# Gold Hoops

### Details

Gold metal table centrepiece hoops are a stunning contemporary option. They can be dressed with flowers and hanging tea lights in glass baubles.

Size

50 cm 80cm one available for cake display Price From £40 with flowers