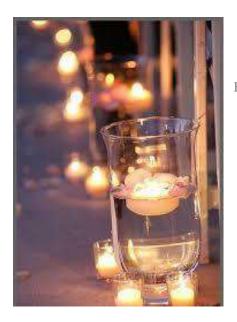

# Glass Hurricane

### Details

Perfect for lining the aisle, decorating fireplaces or staircases or even to be used as centrepieces. They can be filled with candles or flowers to achieve the desired look

Size - Small 15cm & Medium 30cm

Price

S from £7.50 & M from £12

Quantity available

12 of each size