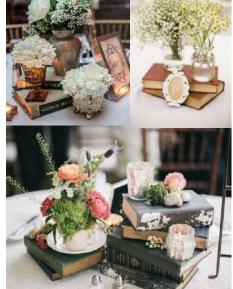

### Details

Vintage teapots which can be filled with fresh flowers for an ideal English Tea Party theme or vintage feel.

Size

Mix of sizes – average 13cm H x 7.5cm top Dia

Price

From £40 including flowers

Quantity available

# Vintage Crockery/Teacup Centrepieces