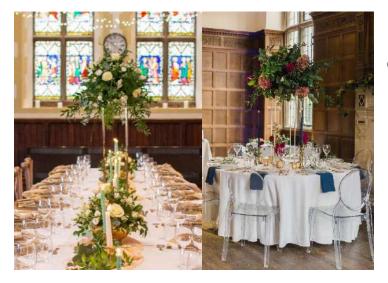

e and foliage.

Other colours and flower options may be available.

Size

Between 15cm and 45cm
Price - From £10 each
Quantity available
100 Mix of sixes

# Urns



### Details

### Metal footed urns

Depending on the flowers you choose could create an elegant or a rustic look on your tables.

Size (EX S) 10cm (S) 15cm (M) 25cm (L) 50cm

Price

EX S from £35 (including flowers)

S from £55 (including flowers)

M from £95 (including flowers)

L From £145 (including flowers)

Quantity available

Extra Small 10, Small 12

Medium 10, Large 4





### Details

Available in Gold or Silver. Hire includes led or wax candles. Size

Silver 80cm & 110cm

Gold 40cm

Price

From £40 each for Silver and £35 for Gold

Quantity available

12 Silver & 10 Gold

Extra Large Silver 2

# Geometric Gold Stand



### Details

Tall geometric gold stand. Modern, beautiful and enables your guests' ability of chatting throughout the meal.

Size

70cm

Price

£25 without flowers

From £85 including flowers

Quantity available

10

# Gold Mercury Vases



### Details

Gold Mercury style vases. Can be for centrepieces or décor around the venue, or ceremony aisle.

Size

15cm

Price

From £65.00 including flowers

Quantity available 11



# Bud & Single Stem Vases



### Details

Small vases available in silver, gold, pink, glass and vintage cut glass. They are ideal for creating interesting centrepieces as well as sprinkling around your venue, cake table, windowsills, and gift table.

Size 4~10 cm

Price

From £8 including flowers

Quantity available

Clear glass 50, Vintage cut glass 50, Mercury (mix p