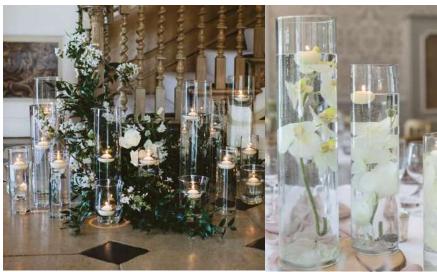

# Cylinder Vases

### Details

Modern vessels perfect for centrepieces, to decorate entrances, on staircases and aisles. Hire does include floating candles and artificial orchids or pillar candle and foliage.

Other colours and flower options may be available.

Size

Between 15cm and 45cm
Price - From £10 each
Quantity available
100 Mix of sixes