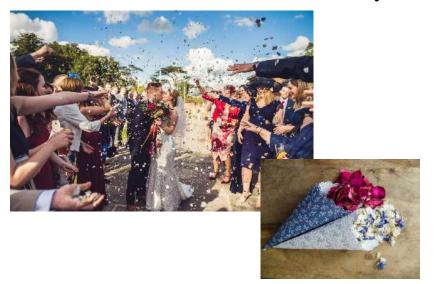

# Confetti

### Details

Biodegradable confetti made from dried flower petals in various combinations available. They can be sprinkled on tables or down the aisle as well as supplied in cones, bags, or baskets.

### Price

From £2.20 per cone Quantity available As many as required