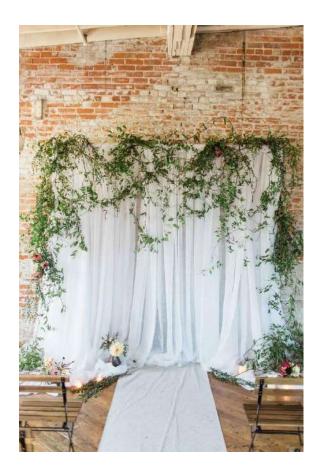

# Backdrops

Backdrops are a great option for hiding unattractive walls or for using as selfie stations, creating beautiful tablescapes for your cake/sweet table, creating a visual centerpoint for your ceremony.