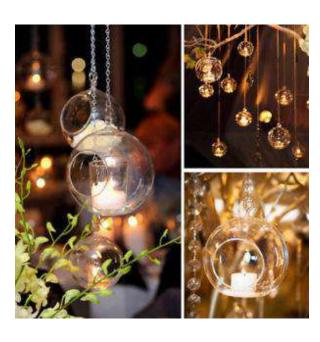

# Hanging Bauble Tealight Holders

### Details

Glass spheres.

Can be hung from candelabras or trees etc.

Can hold flowers, candles, or succulents.

Size

Approximately 7cm excluding hook

Price

Real candle £1.80 each

Electric Candle £2.20 each

Quantity available

50