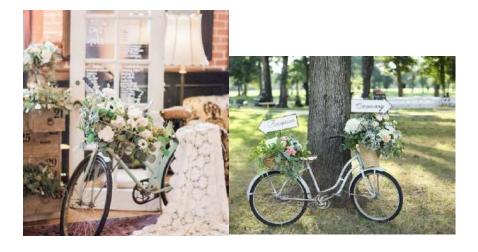

# Vintage Bike

### Details

Sage green vintage bike with a wicker basket on the front and signage of your choice.

Price

From £135

With faux flowers from £185 With fresh flowers from £255

Quantity available 1