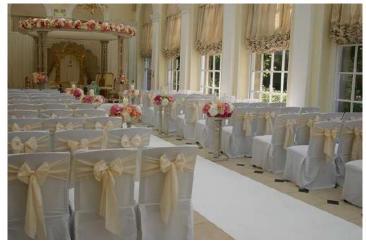

### Details

There are many beautiful ways of decorating your chairs. Flowers, foliage, chair sashes, hoods, chair drops, ribbons etc

Chiffon available in dusky pink, charcoal grey, champagne, mauve, black, burgundy, navy, white (the white are extra long)

Lace hoods in ivory

Taffeta sashes available in over 60 colours

Satin sashes in rose gold

Lace & Hessian sashes

Stretch & Cotton Chair Covers

Ivory Seat Pad Covers

Price From £1.20 per chair sash

From £2.55 for chair drops/hoods

From £3 for stretch chair covers

From £4.50 for cotton chair covers

£1 to add a pearl brooch

Seat Pad covers 80p each

Quantity available

Most colours are stocked in 110 to 200.