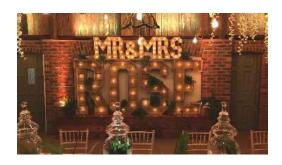

# Mr & Mrs Letters

Details

Light up 'MR & MRS' letters. Battery powered

Size H 61cm

Price £150

Quantity available 1