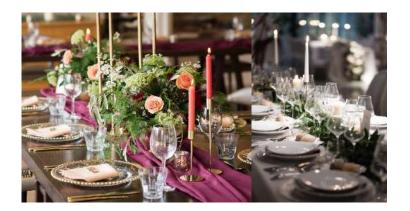

ers

All candle holder hire costs include candles.





# Concrete Candle Holders

Details

Concrete holders add an industrial touch.

Size

Various sizes available

Price

£2 ~ £3 each

Quantity available

30



# Glass Pedestal Candle Holders



Details

Elegant and modern style.

They work well on a long top table.

Size

2 sizes available

Price

From £4.50 each

Quantity available

14

# Glass Taper Candle Holders



### Details

Cut glass candle holders. Cost includes ivory candles. Other colours available at a surcharge.

Size

2 sizes available

Price

£3.25 each

Quantity available

60

# Brass Taper Candle Holders



### Details

Vintage brass candle holders. Mix of styles.

Size

Mixture of sizes

Price ~ From £3.45 each

Quantity available 120



# Modern Taper Candle Holders



### Details

Modern, sleek, tall gold or silver holders.

Size Medium and large

Price – From £3.45 each

Quantity available

Silver 45

Gold 65

# Tea Light Holders



### Details

Various tea light candle holders are available in silver, gold, rose gold and glass finishes in a variety of shapes and sizes.

Size

Various sizes available
Price £1.10 ~ £1.45 each
Quantity available
Approximately 60 of each

# Hanging Bauble Tealight Holders



### Details

Glass spheres.

Can be hung from candelabras or trees etc.

Can hold flowers, candles, or succulents.

Size

Approximately 7cm excluding hook

Price

Real candle £1.80 each

Electric Candle £2.20 each

Quantity available

50



# Geometric Copper Candle Holder & Lamps



### Details

Modern, copper geometric cage holders which can be hu