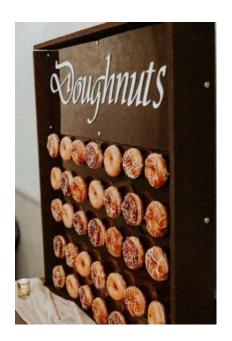

# Donut Wall

### Details

Made of wood and food grade acrylic. It can hold 70 donuts.

Hire does not include donuts.

Size

100cm x 100cm

Price

£70

Quantity available

1