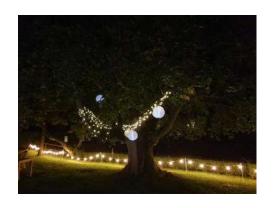

# Paper Hanging Lanterns

### Details

Available in various colours, they can be used indoors or outdoors and can be hung from Sheppard hooks, trees, light canopies, or beams. They are also available in lace. Best combined with a lighting canopy. Set up charge is dependent on the area.

Size

Various sizes between 15cm and 70cm

Price

From £3 to £10

Quantity available

Over 200 paper lanterns available in over 15+ colours