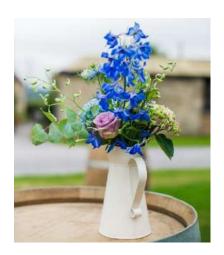

### Details

Cream or mint green metal jugs in a shabby chic style. Also available in pale sage green.

Size

Available in a mix of sizes ~ 14cm to 30cm

Price ~ From £30 including flowers

Quantity available

Cream 10

Mint 5