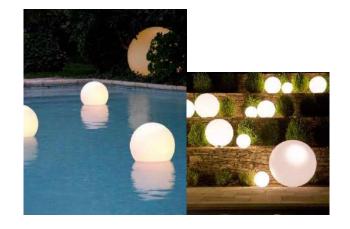

# Light Up Spheres

### Details

A fun way of dressing and lighting up a patio, garden, pool or pond. They can also be hung from trees. Choice of 5 colours.

They are rechargeable.

Price £150 for 6

Quantity available 12