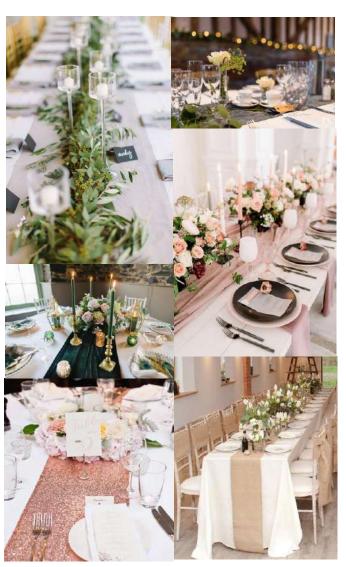

# Table Runners

### Details

Add some colour to your table.

Linen: grey, ivory, blush pink, mauve, white

Sequins: navy, fuchsia, rose gold, gold, champagne, silver, ivory

Taffeta: numerous colours available.

Ivory lace and Hessian runners also available

Chiffon: charcoal grey, dusky pink, white, champagne, mauve, black, navy, burgundy. white

Velvet: green, navy, ivory, light grey, burgundy, gold

Other colours and materials are available on request.

Size

Can be adjusted as required

Price

From £8 to £15 depending on size and material preference

Quantity available

Please enquire for quantities of specific runners.