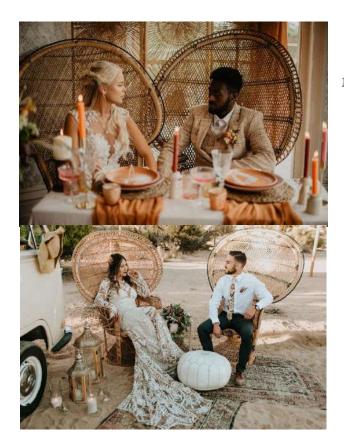

# Peacock Chairs

### Details

Natural bohemian Peacock chairs are the perfect addition to your top table or selfie station.

Price

£79 per chair

Add a Faux Flower Garland £100

Add Fresh Foliage £95 per chair