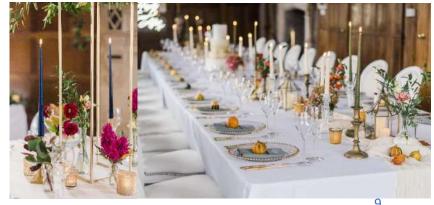

meter

Price

£45

Table for mirror top £18

### Cake Tablecloths

See linen section for numerous cake table linens with prices ranging from £20 to £50.

# Candle Holders

All candle holder hire costs include candles.





# Concrete Candle Holders

Details

Concrete holders add an industrial touch.

Size

Various sizes available

Price

£2 ~ £3 each

Quantity available

30



# Glass Pedestal Candle Holders



Details

Elegant and modern style.

They work well on a long top table.

Size

2 sizes available

Price

From £4.50 each

Quantity available

14

# Glass Taper Candle Holders



### Details

Cut glass candle holders. Cost includes ivory candles. Other colours available at a surcharge.

Size

2 sizes available

Price

£3.25 each

Quantity available

60

# Brass Taper Candle Holders



### Details

Vintage brass candle holders. Mix of styles.

Size

Mixture of sizes

Price ~ From £3.45 each

Quantity available 120



# Modern Taper Candle Holders



### Details

Modern, sleek, tall gold or silver holders.

Size Medium and large

Price – From £3.45 each

Quantity available

Silver 45

Gold 65

# Tea Light Holders



### Details

Various tea light candle holders are available in silver, gold, rose gold and glass finishes in a variety of shapes and sizes.

Size

Various sizes available
Price £1.10 ~ £1.45 each
Quantity available
Approximately 60 of each

# Hanging Bauble Tealight Holders



### Details

Glass spheres.

Can be hung from candelabras or trees etc.

Can hold flowers, candles, or succulents.

Size

Approximately 7cm excluding hook

Price

Real candle £1.80 eac