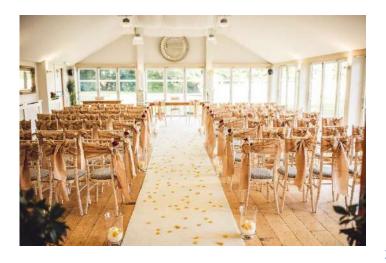

### Details

There are many beautiful ways of decorating your chairs. Flowers, foliage, chair sashes, hoods, chair drops, ribbons etc

Chiffon available in dusky pink, charcoal grey, champagne, mauve, black, burgundy, navy, white (the white are extra long)

Lace hoods in ivory

Taffeta sashes available in over 60 colours

Satin sashes in rose gold

Lace & Hessian sashes

Stretch & Cotton Chair Covers

Ivory Seat Pad Covers

Price From £1.20 per chair sash

From £2.55 for chair drops/hoods

From £3 for stretch chair covers

From £4.50 for cotton chair covers

£1 to add a pearl brooch

Seat Pad covers 80p each

Quantity available

Most colours are stocked in 110 to 200.

# Ivory Aisle Runner

Fully bound thick ivory carpet. Can be used inside or outside. If used outside, you may incur an additional cleaning fee.

Size

Approx. 1m wide by 10m

Price

£120

Quantity available 1

The above items are a current representation of the stock held, however stock is ever expanding, and other items can be provided for your wedding even if they are not listed above. Please enquire for specific items or higher quantities of the above listed items.