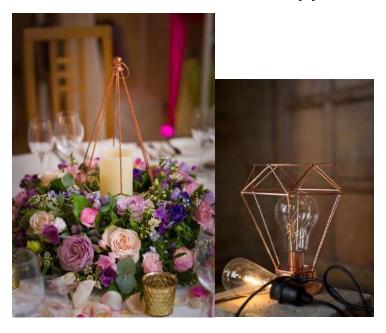

# Bridal Bouquets

Table Arrangements & Floral Displays

# Geometric Copper Candle Holder & Lamps

### Details

Modern, copper geometric cage holders which can be hung or placed on a flat surface & battery operated lamps

Size

Approximately 30cm tall

Price

Real candle £12.95 each

Electric Candle £12.95 each