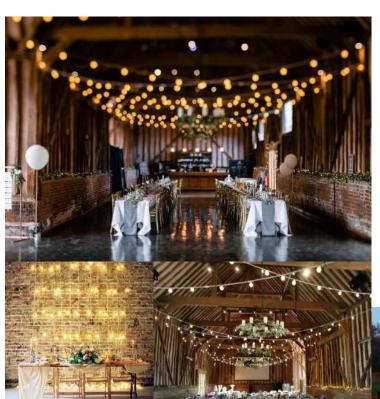

# Lighting Fairy Lights

### Details

Fairy lights are an amazingly versatile way of creating a romantic feel to your venue. Fairy light canopies, waterfall lights, garden lighting etc.

Contact us to discuss what will work best at your venue.

### Prices

Celling canopies from £375 Waterfall lights from £325 Outside lighting from £150

# Festoon Lights

## Details

Festoon lights more informal than fairy light strings. They have a warm yellow glow. They can be used inside or outside.

Size

Between 5m to 250m

Price

From £375