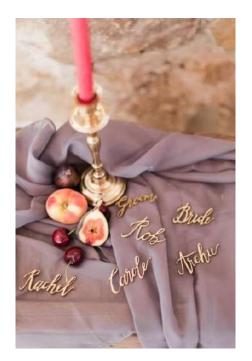

# Laser Cut Place Names

### Details

Made from wood, these laser-cut place names are beautiful and available in a variety of colours and fonts.

Size

Custom sizes available

Price

From £2.85 per piece

Quantity available

Made to order. Quantity as required