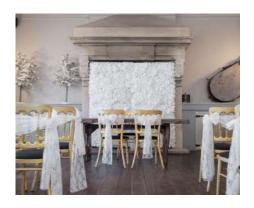

# Lace Backdrop

Details

Ivory lace curtain which can be used on a silver birch arch or metal adjustable frame.

Sizes ~2.4 m high x 2.4m wide – adjustable

Price:

£105 on frame

£260 on birch frame