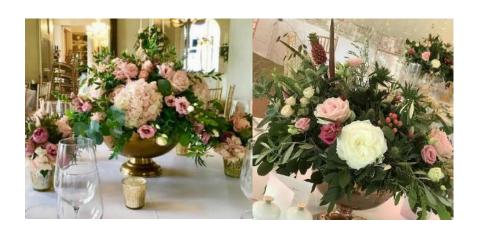

# Urns

### Details

### Metal footed urns

Depending on the flowers you choose could create an elegant or a rustic look on your tables.

Size (EX S) 10cm (S) 15cm (M) 25cm (L) 50cm

Price

EX S from £35 (including flowers)

S from £55 (including flowers)

M from £95 (including flowers)

L From £145 (including flowers)

Quantity available

Extra Small 10, Small 12

Medium 10, Large 4