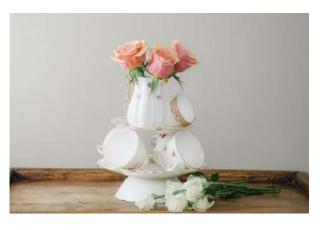

# Vintage Crockery/Teacup Centrepieces

### Details

Vintage style teacups stacked securely which can be filled with flowers.

Size

Approximately 20 cm tall

Price

From £40 including flowers

Quantity available 8