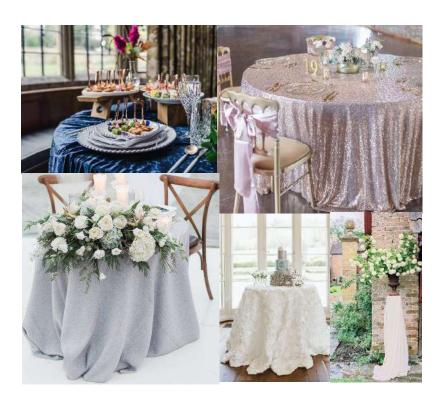

ing.

# Gold Hoops



### Details

Gold metal table centrepiece hoops are a stunning contemporary option. They can be dressed with flowers and hanging tea lights in glass baubles.

Size

50 cm 80cm one available for cake display Price From £40 with flowers

Quantity available 12



## Linons



# Napkins

Details

Napkins are available in many colours.

Silver, taupe, red, burgundy, cornflower blue, sage green, blush pink, black, navy. We have many other colours available.

They can be folded in a number of ways, placed under plates, tied with ribbons or enhanced with a flower

Contact us to discuss options and ideas.

Size

30cm to 40cm

Price From £1.35

Quantity available

Most colours are stocked in quantities of 100 to 200. More can be purchased if needed.

# Speciality Table Linens



### Details

They are available in an array colours and fabrics.

Velvet: emerald green, navy, ivory, silver/grey, burgundy and champagne gold.

Sequins: rose gold, gold, silver, champagne, ivory, purple.

Petal: ivory, blush

Rosette: ivory

Grey Linen & Hessian also available.

Size

To fit 5ft or 6ft round or long trestle tables

Price From £20

Quantity available: Please enquire



# Table Overlays



### Details

Table overlays lay in a diamond shape over a traditional table cloth.

Embroidered overlays in gold, light grey and rose gold.

Lace overlays are available in ivory.

Size

90cm by 90cm

Price

From

£18

Quantity available

Please enquire for specific quantities.

# Table Runners



### Details

Add some colour to your table.

Linen: grey, ivory, blush pink, mauve, white