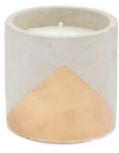

# Concrete Candle Holders

Details

Concrete holders add an industrial touch.

Size

Various sizes available

Price

£2 ~ £3 each

Quantity available

30