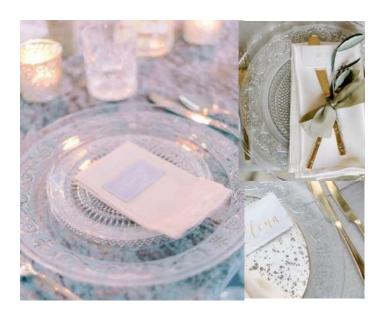

# Table Settings

# Etched Glass Charger Plates

### Details

These beautifully decorative clear glass plates can be used as charger plates or as a base for candles or vases.

Size

20cm & 33cm

Price

Small £1.00, Large £2.95

Quantity available

Small 40, Large 150

# Gold Beaded Charger Plates

### Details

These glass gold beaded plates are the perfect finish for your place setting adding a luxury feel and instant elegance and glamour to your tableware. They are very versatile and look beautiful in a rustic or chic styling.

# Glass Rose Floral Charger

### Details

These stunning plates have a floral shape and are quite striking.

Size 35cm

Price

Large £2.95

Quantity available

150

More available if requested

# Rattan Charger Mats

### Details

Natural seagrass mats add a informal rustic chic feel to the table

Size 35cm

Price Large £2.65

Quantity available 100

More available on request