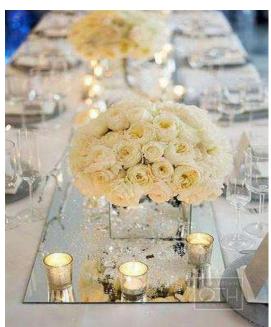

# Mirror Cubes

Size

12cm & 14cm

Price

From £70 including flowers

Quantity available 12

### Details

Mirror plates can be used under centrepieces. Creating atmosphere especially in the evening as they will reflect tealights as well as the venue lighting.

30cm to 40 cm

Price £4

Quantity available