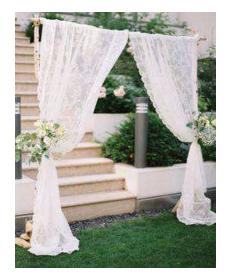

# Lace Backdrop

Details

Ivory lace curtain which can be used on a silver birch arch or metal adjustable frame.

Sizes ~2.4 m high x 2.4m wide – adjustable

Price:

£105 on frame

£260 on birch frame