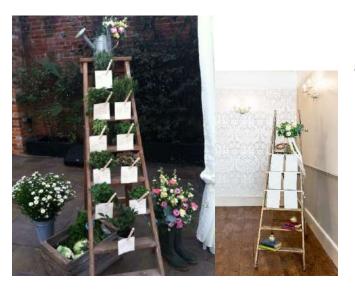

# Table Plans

### Details

Available in many different styles to suit the style of your wedding. The Luxe Design Company can offer table plans including copper frames, crates, ladders, floral mirror, window pane, wooden pallets and more.

Size - Custom and depends on your selection

Price

With Calligraphy or printed text ~ From £175

Styled Table plan display to display your own table plan – From £60

# Vintage Ladder

### Details

Vintage rustic wooden ladder. Can be used for table plans, signs, decorations, candles or family photos. Flowers and table plan come at an additional cost

Size S M & L ~ 1m, 1.5m 2m

Price From £30

Quantity available 3 (More available on request)