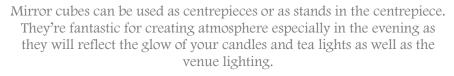

# Mirror Cubes

Size

12cm & 14cm

Price

From £70 including flowers

Quantity available 12

### Details

Mirror plates can be used under centrepieces. Creating atmosphere especially in the evening as they will reflect tealights as well as the venue lighting.

30cm to 40 cm

Price £4

Quantity available