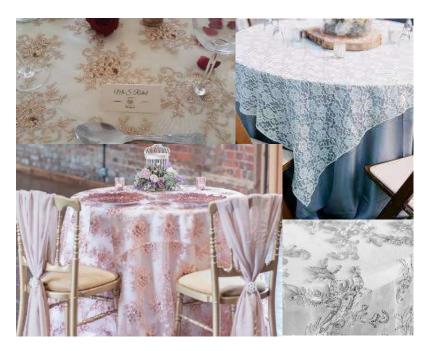

# Speciality Table Linens

### Details

They are available in an array colours and fabrics.

Velvet: emerald green, navy, ivory, silver/grey, burgundy and champagne gold.

Sequins: rose gold, gold, silver, champagne, ivory, purple.

Petal: ivory, blush

Rosette: ivory

Grey Linen & Hessian also available.

Size

To fit 5ft or 6ft round or long trestle tables

Price From £20

Quantity available: Please enquire

# Table Overlays

### Details

Table overlays lay in a diamond shape over a traditional table cloth.

Embroidered overlays in gold, light grey and rose gold.

Lace overlays are available in ivory.

Size

90cm by 90cm

Price

From