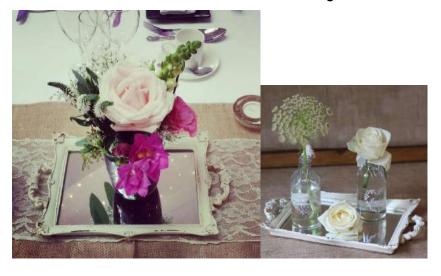

r mint green metal jugs in a shabby chic style. Also available in pale sage green.

Size

Available in a mix of sizes ~ 14cm to 30cm

Price ~ From £30 including flowers

Quantity available

Cream 10

Mint 5

# Gold Hammered Bowls



### Details

Gold hammered metal bowls

Size 16cm H by 25cm

Price

From £69 including flowers

Quantity available 13

# Terrariums



### Details

Metal terrariums in gold, copper or grey which are ideal for centrepieces and are very versatile. They can be filled with fairy lights, candles, flowers, succulents and foliage either set on flat surfaces or hung.

Size

Available in a mix of sizes and geometric shapes ranging from 10cm to 20cm

Price

From £35 including flowers/plants

From £10.95 including lights

Quantity available

35



# Vintage Mirror Trays



Details

Vintage Mirror Cream metal trays.

Size

Rectangular 32cm L x 19 cm W

Oval 36cm L x 25cm W

Price

£5.50 each

Quantity available

Rectangular 15, Oval 3





Cream birdcages which can be hung or used as centrepieces filled with flowers or foliage and even lights. They can also be used for your cards.

Size

40cm

Price

From £49 including flowers/plants

As Wedding post box/ card holder with card sign £26

Quantity available 10







Size

Various sizes

Price

£1.75 each

Quantity available

50







# Vintage Cut Glass Votives



### Details

Assorted cut glass vases available in various shapes, sizes and patterns.

Size

Various sizes ranging from 5cm to 15cm

Price

From £8 including flowers

Quantity available

50

# Concrete Vessels



### Details

Handmade concrete cu