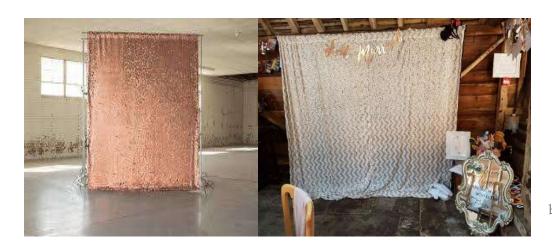

# Sequin Backdrop Curtains

Details

Rose gold sequin curtain.

Size

2.4m x 2.4m

Price From £85

Selfie Stations – Backdrop, Polaroid camera, film, guest box, props, sign - from £165