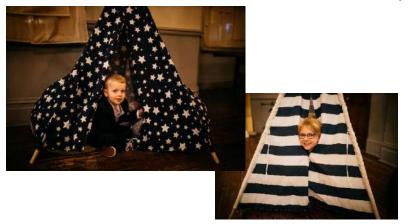

### Details

Black and white stripes or blush pink, these Teepees are a great addition to a kid's corner.

Price

From £30

Quantity available

1 of each

Bean Bags

Available in plain black or light grey with white stars. These bean bags are a perfect addition to the kids corner.