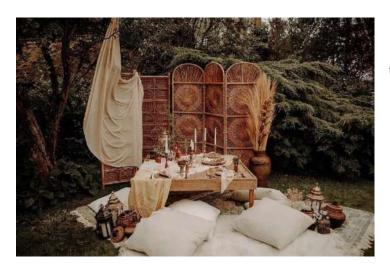

# Backdrops

Backdrops are a great option for hiding unattractive walls or for using as selfie stations, creating beautiful tablescapes for your cake/sweet table, creating a visual centerpoint for your ceremony.

Details

Wooden frame which can be used at the end of an aisle, behind a sweetheart table or to decorate a doorway.

Price

£325 with artificial flower garland and drapes

£150 alone

Details

Adjustable (square or rectangular)

Sizes & Price

S – From £145, M – From £335,

Large 3m wide x 2.4m tall ~ From £425.00