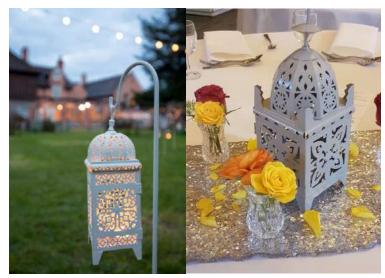

# Moroccan Lanterns

### Details

Available in cream or grey, they are perfect for decorating fireplaces, staircases or used as centrepieces. They can be filled with candles or flowers to achieve the desired look.

Size ~ 26cm

Price

With electric or wax candles £9.95

Quantity available

Cream 9, Grey 5