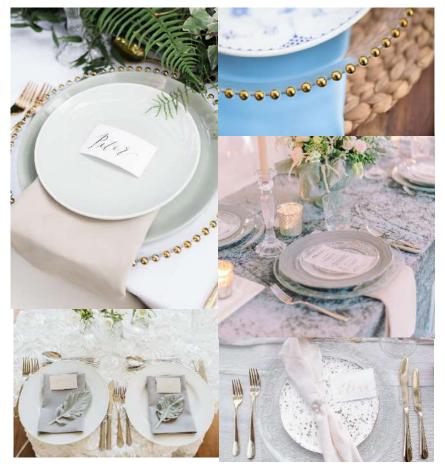

# Table Settings

# Etched Glass Charger Plates

### Details

These beautifully decorative clear glass plates can be used as charger plates or as a base for candles or vases.

Size

20cm & 33cm

Price

Small £1.00, Large £2.95

Quantity available

Small 40, Large 150

# Gold Beaded Charger Plates

### Details

These glass gold beaded plates are the perfect finish for your place setting adding a luxury feel and instant elegance and glamour to your tableware. They are very versatile and look beautiful in a rustic or chic styling.