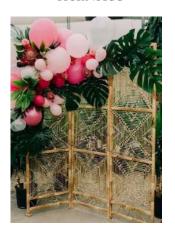

# Boho Rattan Screens

### Details

Boho screens are very versatile and can be used in a large number of ways to add a boho feel, behind the top table, gift table, drinks table, as a selfie station backdrop.

Price

From £135