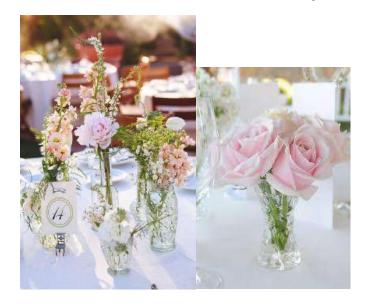

oliage either set on flat surfaces or hung.

Size

Available in a mix of sizes and geometric shapes ranging from 10cm to 20cm

Price

From £35 including flowers/plants

From £10.95 including lights

Quantity available

35



# Vintage Mirror Trays



Details

Vintage Mirror Cream metal trays.

Size

Rectangular 32cm L x 19 cm W

Oval 36cm L x 25cm W

Price

£5.50 each

Quantity available

Rectangular 15, Oval 3





Cream birdcages which can be hung or used as centrepieces filled with flowers or foliage and even lights. They can also be used for your cards.

Size

40cm

Price

From £49 including flowers/plants

As Wedding post box/ card holder with card sign £26

Quantity available 10







Size

Various sizes

Price

£1.75 each

Quantity available

50







# Vintage Cut Glass Votives



### Details

Assorted cut glass vases available in various shapes, sizes and patterns.

Size

Various sizes ranging from 5cm to 15cm

Price

From £8 including flowers

Quantity available

50

# Concrete Vessels



### Details

Handmade concrete cubes for centrepieces that are ideal for adding an industrial element.

Size

10cm H x 13cm W

Price

From £30 including flowers

Quantity available 10

# Mirror Cubes





Size

12cm & 14cm

Price

From £70 including flowers

Quantity available 12







### Details

Mirror plates can be used under centrepieces. Creating atmosphere especially in the evening as they will reflect tealights as well as the venue lighting.

30cm to 40 cm

Price £4

Quantity available

Round 17, Square 4

# Lanterns



### Details

Various sizes and colours available.