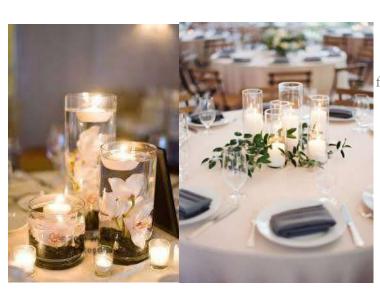

# Candle Holders

All candle holder hire costs include candles.

# Cylinder Vases

### Details

Modern vessels perfect for centrepieces, to decorate entrances, on staircases and aisles. Hire does include floating candles and artificial orchids or pillar candle and foliage.

Other colours and flower options may be available.