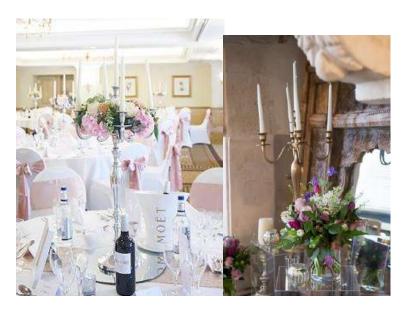

# Candle Holders

All candle holder hire costs include candles.

# Brass Taper Candle Holders

### Details

Vintage brass candle holders. Mix of styles.

Size

Mixture of sizes

Price ~ From £3.45 each

Quantity available 120