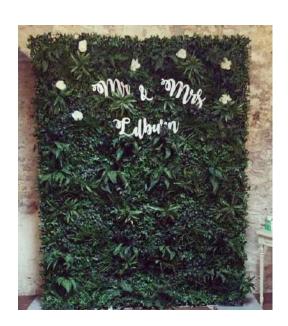

# Backdrops

Backdrops are a great option for hiding unattractive walls or for using as selfie stations, creating beautiful tablescapes for your cake/sweet table, creating a visual centerpoint for your ceremony.