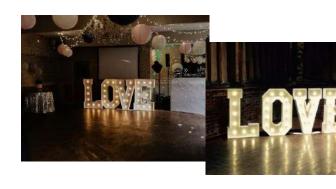

# Love letters

Details

Large light up letters spelling LOVE.

Require the use of a mains socket.

Size H 125cm

Price £ 225

Quantity available – 1 set