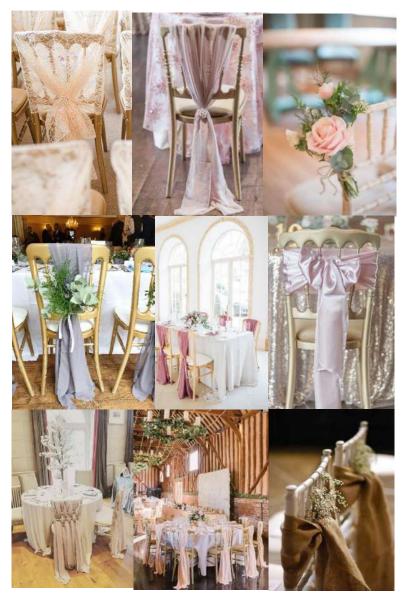

### Details

There are many beautiful ways of decorating your chairs. Flowers, foliage, chair sashes, hoods, chair drops, ribbons etc

Chiffon available in dusky pink, charcoal grey, champagne, mauve, black, burgundy, navy, white (the white are extra long)

Lace hoods in ivory

Taffeta sashes available in over 60 colours

Satin sashes in rose gold

Lace & Hessian sashes

Stretch & Cotton Chair Covers

Ivory Seat Pad Covers

Price From £1.20 per chair sash

From £2.55 for chair drops/hoods

From £3 for stretch chair covers

From £4.50 for cotton chair covers

£1 to add a pearl brooch

Seat Pad covers 80p each

Quantity available

Most colours are stocked in 110 to 200.