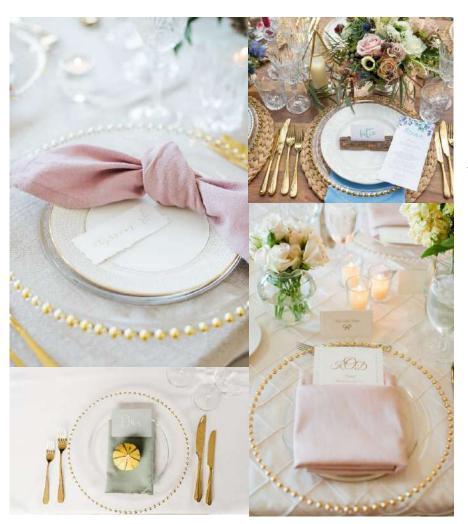

# Napkins

Details

Napkins are available in many colours.

Silver, taupe, red, burgundy, cornflower blue, sage green, blush pink, black, navy. We have many other colours available.

They can be folded in a number of ways, placed under plates, tied with ribbons or enhanced with a flower

Contact us to discuss options and ideas.

Size

30cm to 40cm

Price From £1.35

Quantity available

Most colours are stocked in quantities of 100 to 200. More can be purchased if needed.

# Speciality Table Linens

### Details

They are available in an array colours and fabrics.

Velvet: emerald green, navy, ivory, silver/grey, burgundy and champagne gold.

Sequins: rose gold, gold, silver, champagne, ivory, purple.

Petal: ivory, blush

Rosette: ivory

Grey Linen & Hessian also available.

Size

To fit 5ft or 6ft round or long trestle tables

Price From £20

Quantity available: Please enquire

# Table Settings

# Etched Glass Charger Plates

### Details

These beautifully decorative clear glass plates can be used as charger plates or as a base for candles or vases.

Size

20cm & 33cm

Price

Small £1.00, Large £2.95

Quantity available

Small 40, Large 150

# Gold Beaded Charger Plates

### Details

These glass gold beaded plates are the perfect finish for your place setting adding a luxury feel and instant elegance and glamour to your tableware. They are very versatile and look beautiful in a rustic or chic styling.