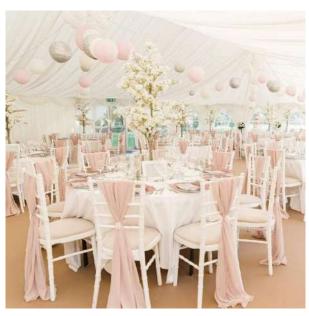

# Bridal Bouquets

Table Arrangements & Floral Displays

### Details

There are many beautiful ways of decorating your chairs. Flowers, foliage, chair sashes, hoods, chair drops, ribbons etc

Chiffon available in dusky pink, charcoal grey, champagne, mauve, black, burgundy, navy, white (the white are extra long)

Lace hoods in ivory

Taffeta sashes available in over 60 colours

Satin sashes in rose gold

Lace & Hessian sashes

Stretch & Cotton Chair Covers

Ivory Seat Pad Covers

Price From £1.20 per chair sash

From £2.55 for chair drops/hoods