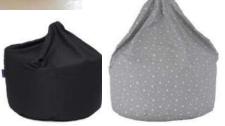

### Details

Black and white stripes or blush pink, these Teepees are a great addition to a kid's corner.

Price

From £30

Quantity available

1 of each

Bean Bags

Available in plain black or light grey with white stars. These bean bags are a perfect addition to the kids corner.

Price

£18 each

Quantity available

2 of each