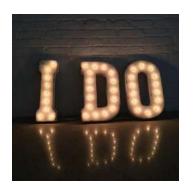

# O Do Light Up Letters

Details

Large light up 'I DO' letters. Battery powered

Size H 61cm

Price £75

Quantity available 1