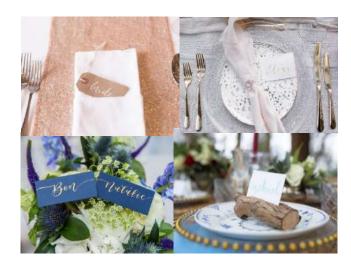

# Place Names

Place cards are available in a variety of designs to match the rest of your stationary.

Size - Custom sizes available

Price ~ From £1.45 each

Place card holders are also available

# Laser Cut Place Names

### Details

Made from wood, these laser-cut place names are beautiful and available in a variety of colours and fonts.

Size

Custom sizes available

Price

From £2.85 per piece

Quantity available

Made to order. Quantity as required