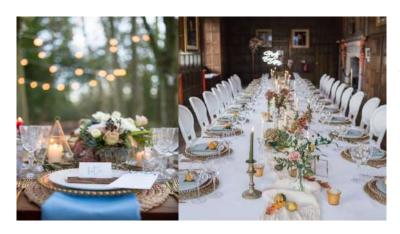

utifully decorative clear glass plates can be used as charger plates or as a base for candles or vases.

Size

20cm & 33cm

Price

Small £1.00, Large £2.95

Quantity available

Small 40, Large 150

More available on request

# Gold Beaded Charger Plates



### Details

These glass gold beaded plates are the perfect finish for your place setting adding a luxury feel and instant elegance and glamour to your tableware. They are very versatile and look beautiful in a rustic or chic styling.

Size

33cm

Price

Large £2.95

Quantity available

120

More available if requested



# Glass Rose Floral Charger



### Details

These stunning plates have a floral shape and are quite striking.

Size 35cm

Price

Large £2.95

Quantity available

150

More available if requested

# Rattan Charger Mats



### Details

Natural seagrass mats add a informal rustic chic feel to the table

Size 35cm

Price Large £2.65

Quantity available 100

More available on request

# Gold Cutlery



### Details

Stunning cutlery sets in gold.

Starter knife & fork, main knife & fork, dessert spoon and teaspoon available

Price - From 45p per piece

Quantity available

220 pieces of each

More available if requested

See napkins in the Linen section above and place cards in Stationary below



# Menu Cards



### Details

Menu cards are available in a variety of designs to suit your wedding décor and are custom made.

Size - Custom sizes available

Price ~ From £8 each

Made to order

# Place Names



Place cards are available in a variety of designs to match the rest of your stationary.

Size - Custom size