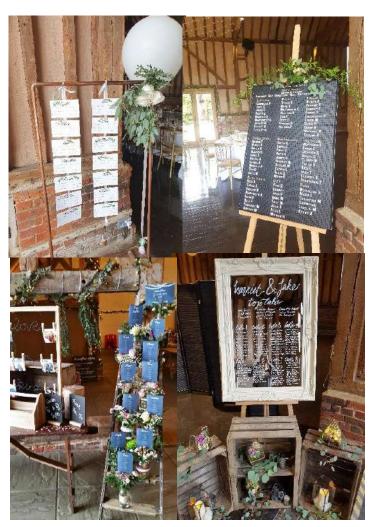

# Table Plans

### Details

Available in many different styles to suit the style of your wedding. The Luxe Design Company can offer table plans including copper frames, crates, ladders, floral mirror, window pane, wooden pallets and more.

Size - Custom and depends on your selection

Price

With Calligraphy or printed text ~ From £175

Styled Table plan display to display your own table plan – From £60