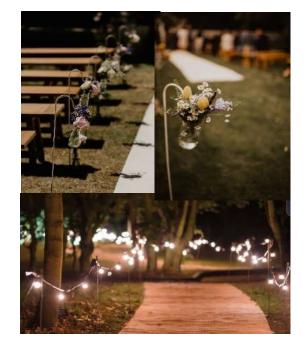

Large Entrance Urn – From £375

Pedestal Arrangement (including urn & pedestal hire) – From £175

Meadow Flowers down the aisle – From £70

Pew Ends – From £18 each

Aisle Petals – From £75

Foliage Ceiling Installation – From £550

# Ivory Aisle Runner

Fully bound thick ivory carpet. Can be used inside or outside. If used outside, you may incur an additional cleaning fee.

Size

Approx. 1m wide by 10m

Price

£120

Quantity available 1

The above items are a current representation of the stock held, however stock is ever expanding, and other items can be provided for your wedding even if they are not listed above. Please enquire for specific items or higher quantities of the above listed items.