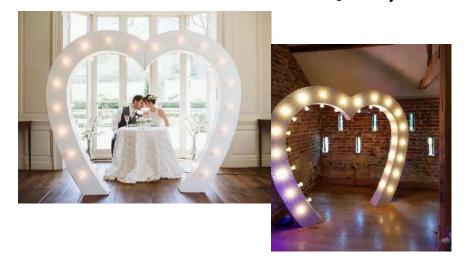

# Light Up Heart

Details

Giant Light Up Heart

Requires mains power.

Price
£695

Quantity available

1