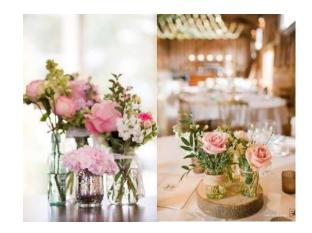

# Bridal Bouquets

Table Arrangements & Floral Displays

# Flowers on Log Slices

Details

Jam Jars with flowers of your choice.

Size

Natural Log slice 20~25cm

Jars - various sizes

### Price

Log slice £2.50 each 20-25cm

Jar including flowers starting from £14.00 each

Quantity available

Log slices 18

Jars 70