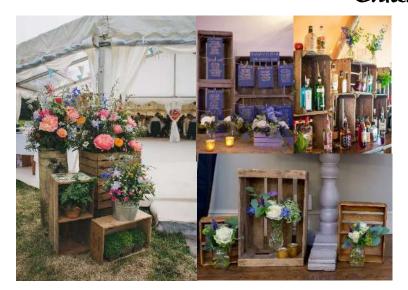

### Cratos

### Details

Rustic apple crates to dress entrances, drinks/ dessert tables, aisles, table plans and much more.

Price From £9 each
Quantity available
Rustic bare wood 8, Grey 3