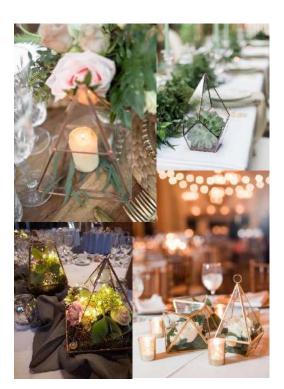

# Terrariums

### Details

Metal terrariums in gold, copper or grey which are ideal for centrepieces and are very versatile. They can be filled with fairy lights, candles, flowers, succulents and foliage either set on flat surfaces or hung.

Size

Available in a mix of sizes and geometric shapes ranging from 10cm to 20cm

Price

From £35 including flowers/plants

From £10.95 including lights

Quantity available

35