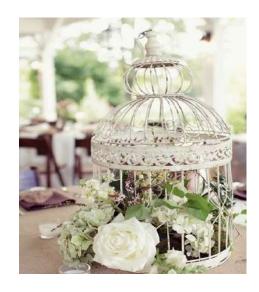

Quantity available

Rectangular 15, Oval 3

Cream birdcages which can be hung or used as centrepieces filled with flowers or foliage and even lights. They can also be used for your cards.

Size

40cm

Price

From £49 including flowers/plants